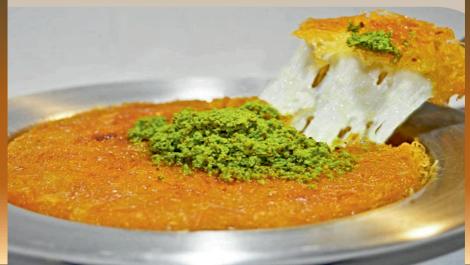

## Desserts

| Baklava  Homemade sweet pastry made of layers of filo filled with chopped hazelnuts with syrup            | 7  |
|-----------------------------------------------------------------------------------------------------------|----|
| Kunefe Freshly cooked in 10 min., Levantine cheese hazelnuts in pastry, soaked in sweet sugar-based syrup | 12 |
| Halva Made from tahini ( sesame paste ) with pistachiosd SERVED with grape molasses.                      | 7  |
| Homemade Cakes Ask one of our staff for our available daily cake                                          | 8  |
| Affogato Vanilla ice cream with espresso                                                                  | 7  |
| Ice Cream  Vanilla or Chocolate & Strawberry  per Scoop                                                   | 3  |
| Cheese Platter Selection of house cheeses                                                                 | 12 |