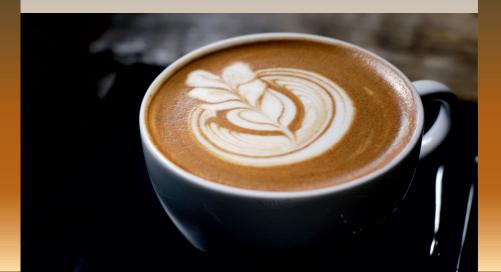

## Hot Drinks

## Coffees

| Turkish Coffee | 5 | Espresso            | 3 |
|----------------|---|---------------------|---|
| White Coffee   | 4 | Macchiato           | 3 |
| Cappuccino     | 4 | Dbl Espresso        | 4 |
| Cafe Latte     | 4 | Dbl Macchiato       | 4 |
| Mocha          | 5 | Cortado             | 4 |
| Hot Chocolate  | 4 | Ice Coffee          | 5 |
| Flat White     | 4 | Ice Cofee Latte     | 5 |
| Americano      | 4 | Extra Shot of Syrup | 1 |
| Decaff Coffee  | 4 |                     |   |